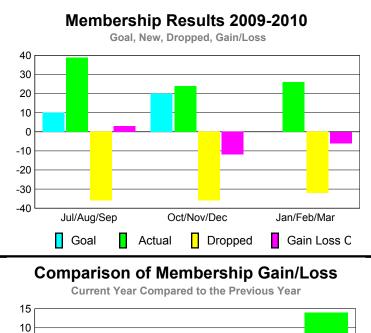

## YTD Status Quo Clubs 2009-2010

| <u>MEMBERSHIP</u> |                            |                              |                                  |                                 |                                 |  |  |
|-------------------|----------------------------|------------------------------|----------------------------------|---------------------------------|---------------------------------|--|--|
|                   |                            | Member                       | Membership                       |                                 |                                 |  |  |
|                   |                            | 200                          | 2008-2009                        |                                 |                                 |  |  |
| Month             | Net<br>Memb<br><u>Goal</u> | Actual<br>New<br><u>Memb</u> | Actual<br>Dropped<br><u>Memb</u> | Gain/<br>Loss of<br><u>Memb</u> | Gain/<br>Loss of<br><u>Memb</u> |  |  |
| Jul/Aug/Sep       | 10                         | 39                           | -36                              | 3                               | -7                              |  |  |
| Oct/Nov/Dec       | 20                         | 24                           | -36                              | -12                             | -20                             |  |  |
| Jan/Feb/Mar       | 0                          | 26                           | -32                              | -6                              | 14                              |  |  |
| Totals            | 30                         | 89                           | -104                             | -15                             | -13                             |  |  |

0

-10

-15

-20

Jul/Aug/Sep

Current Year

**GMT: Federico STEINHAUS Location: ITALY** GMT CA: 4

Clubs

## Comparison of Club Gain/Loss **Current Year Compared to the Previous Year** 6 4 2 0 -2 -4 -6 Jul/Aug/Sep Oct/Nov/Dec Jan/Feb/Mar Current Year Previous Year