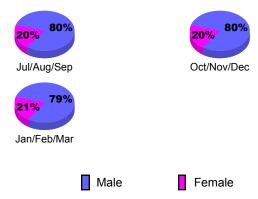

| 39                           | -36                              | 3                               | -7                              |  |  |
| Oct/Nov/Dec       | 20                         | 24                           | -36                              | -12                             | -20                             |  |  |
| Jan/Feb/Mar       | 0                          | 26                           | -32                              | -6                              | 14                              |  |  |
| Totals            | 30                         | 89                           | -104                             | -15                             | -13                             |  |  |



## Gender Comparison 2009-2010

Oct/Nov/Dec

Jan/Feb/Mar

Previous Year