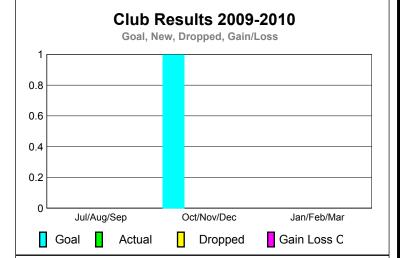

|             |                            | 200                           |                                   | 2008-2009                        |                                  |
|-------------|----------------------------|-------------------------------|-----------------------------------|----------------------------------|----------------------------------|
| Month       | New<br>Club<br><u>Goal</u> | Actual<br>New<br><u>Clubs</u> | Actual<br>Dropped<br><u>Clubs</u> | Gain/<br>Loss of<br><u>Clubs</u> | Gain/<br>Loss of<br><u>Clubs</u> |
| Jul/Aug/Sep | 0                          | 0                             | 0                                 | 0                                | 0                                |
| Oct/Nov/Dec | 1                          | 0                             | 0                                 | 0                                | 0                                |
| Jan/Feb/Mar | 0                          | 0                             | 0                                 | 0                                | 0                                |
| Totals      | 1                          | 0                             | 0                                 | 0                                | 0                                |

**CLUBS** 

**Club** Results